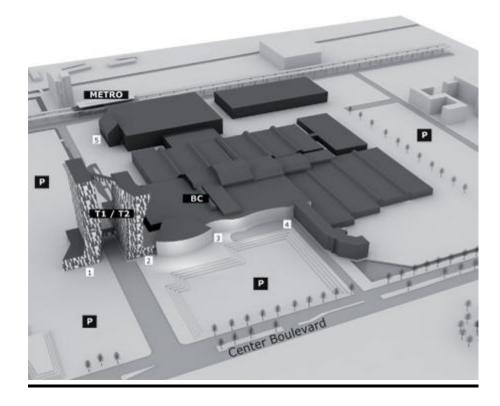

March 2015   | Construction of <b>Space Only</b> stands,                                                           | 08:00 - 20:00                  |
| Monday 9<br>March 2015   | Continuation of construction of<br>Space Only stands<br>Full Service stand dressing<br>( All Halls) | 08:00 - 21:00<br>12:00 - 21:00 |

| BREAKDOWN                 | SCHEDULE                                        | HALL OPEN HOURS |
|---------------------------|-------------------------------------------------|-----------------|
| Thursday 12<br>March 2015 | Dismantling & removal of exhibits from 14.30hrs | 14:30 - 22:00   |
| Friday 13 March<br>2015   | Space Only Dismantling                          | 08:00 - 18:00   |

## **Vehicle Identification Pass**

Exhibiting Company.....

Stand No.....

Mobile No.....